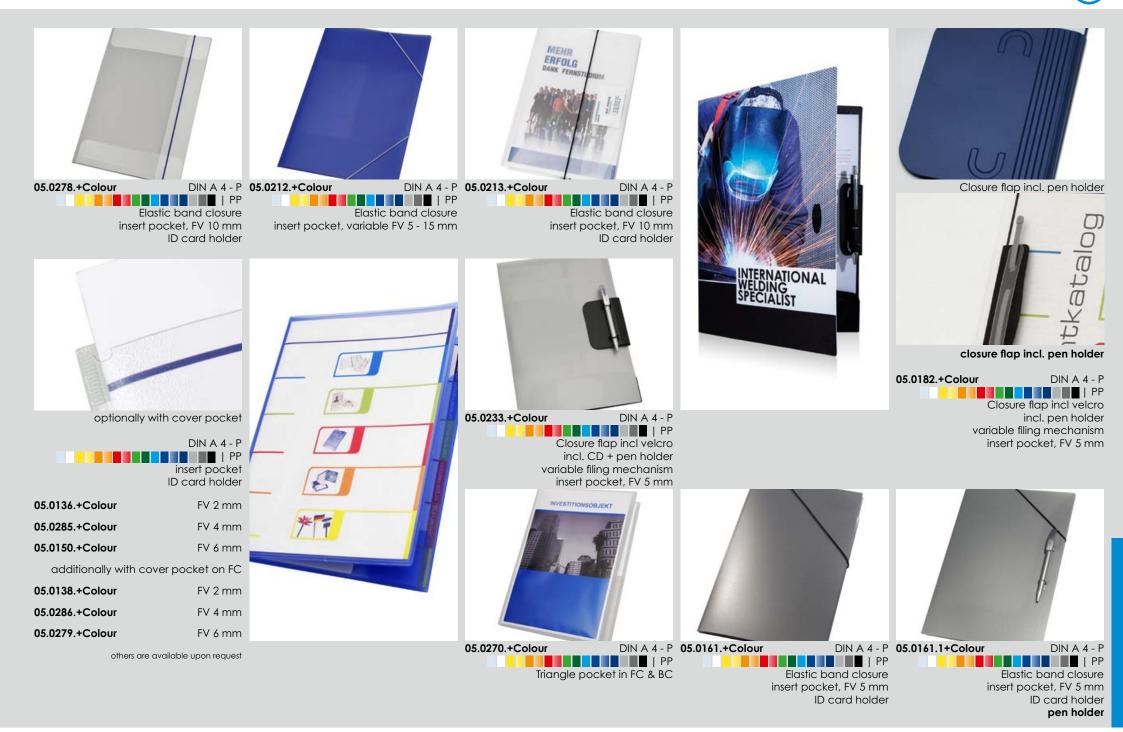

w impressive and sustainable plastic could be used for a new generation of offices products.

- durable and robust PP material
- eco-friendly construction who deliberately reduces the use to only 1 material that offers a maximized recyclability
- impressive design & individual print refining





Mono - Clip (up to 100 sheets)

**Clipboard CLAP two** 

Document pocket with closure flap

05.0302.+Colour

DIN A 4 - P Mono - Clip

stop edges



#### **Clip folder CLAP three**

#### 05.0303.+Farbe DIN A 4 - P Mono - Clip front cover with closure flap integrated document pocket stop edges







Document pocket integrated

stop edges

#### **Clipboard CLAP one**

05.0301.+Colour DIN A 4 - P Mono - Clip Document pocket with closure flap stop edges

Clip folders & Co.



## Folders



Folders (



Folders





# The new PromoWing®!

Simple retracable barriers becoming eye-catchers with PromoWing<sup>®</sup>!

#### Universal

Our **PromoWing**<sup>®</sup> suits for most typical barrier systems and enables a wide range of use.

Promotional

Individually printable by Digital printing on coloured or clear materials.

#### Re-usable

Easy to change thanks to the integrated press-stud closures.

Versatile

Easy to customize even to special requirements and applications.

We're looking forward to your projects!











## Customised Board & Banner printing







#### **6** Printing colours

- wider colour space for improved spot colour simulation
- more natural skin colours
- improved grey gradients



#### Opque white (Inline)

- maximal opacity on dark and clear materials
- optimis