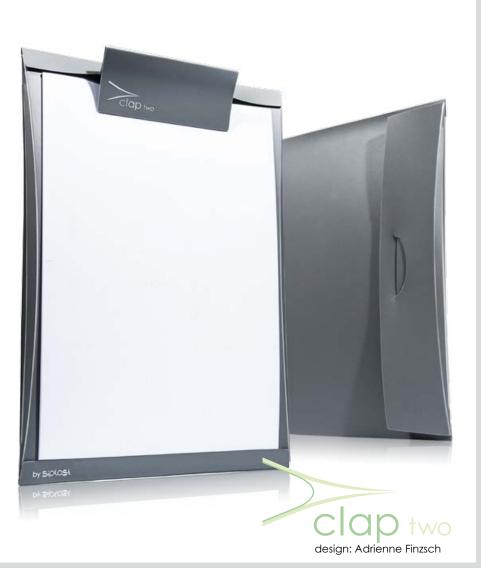

## Clap - Design line

Our clap - Design line was developed in co-operation with Adrienne Finzsch, a local designer from Kreuztal. This new kind of clip boards show how impressive and sustainable plastic could be used for a new generation of offices products.

- durable and robust PP material
- eco-friendly construction who deliberately reduces the use to only 1 material that offers a maximized recyclability
- impressive design & individual print refining

Mono - Clip (up to 100 sheets)

**Clipboard CLAP two** 

Document pocket with closure flap

05.0302.+Colour

DIN A 4 - P Mono - Clip

stop edges