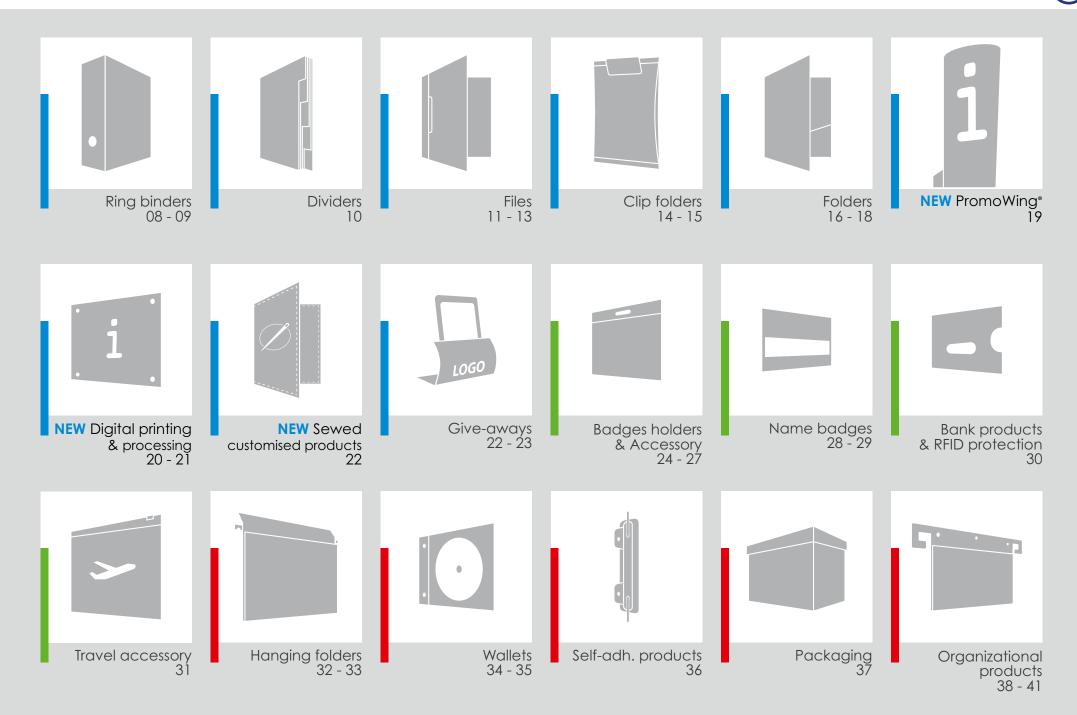

# create!

Create new products according to your ideas.

The possibilities are nearly unlimited like your ideas.

Table of Contents