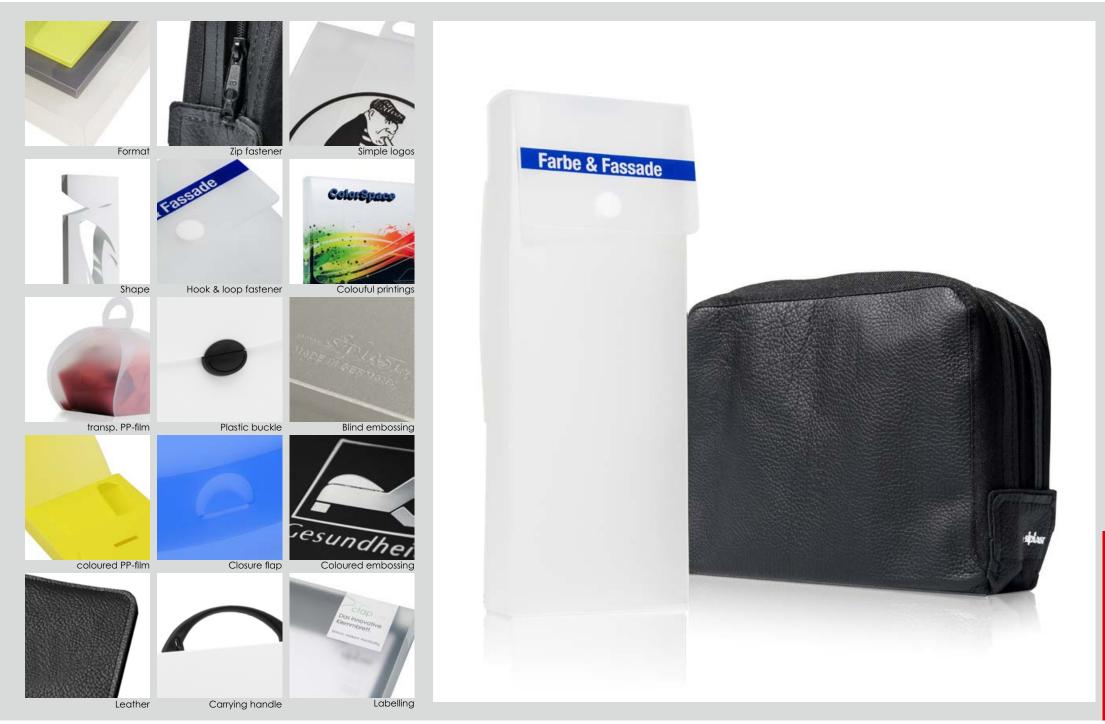

## Nähartikel nach Maß & Werbeartikel

## Sewed Customised products

Ideal for adversting letters light weight (12 g), suitable standard DL envelope, individual printing

Integrated Cable-organizer once the cable is fixed the charging helper is everytime ready to use

Custom equiped insides with insert pockets, holders, ring mechanisms & more

Carrying handles, edge seaming & more

available e.g. in square or rectangular shape, re-usable and easy to clean, customised refining by silk screen, offset or digital printing