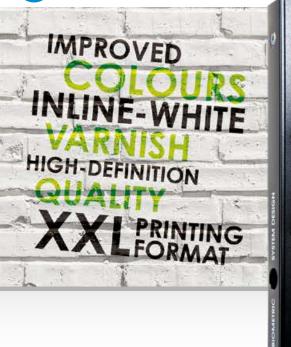

#### **6** Printing colours

- wider colour space for improved spot colour simulation
- more natural skin colours
- improved grey gradients

#### Opque white (Inline)

- maximal opacity on dark and clear materials
- optimised gauge-pins accuracy of colour and white layered printing

#### Effect varnish (Inline)

- impressive effects by high gloss varnish
- discreet effecty by matt varnish
- tactile varnish for a special touch

#### More print options

- Super FineArt Readability of very small fonts
- HD-print up to 1080dpi for impressive photos
- Flip-Option for accurate for of double sided printing

zero

#### More materials

- large print format for board material up to 2,5 x 2 m and a thickness of 50 mm
- wide choice of roll material for banners.

Customised Further Processing

Milling & Drilling Precise shape cutting of a wide range of materials e.g. foam, acrylic glass, aluminium composite board and many more.