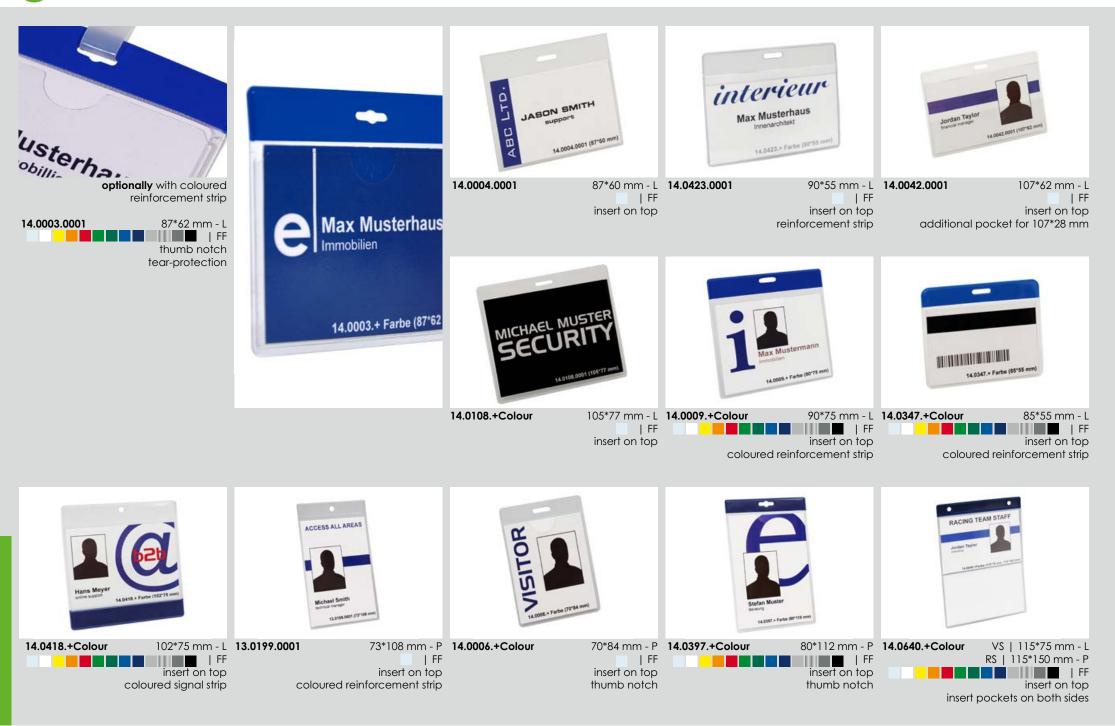

holders individual prints by silk screen, digital & offset printing



Card boxes, case and passport covers with TÜV-proofed RFID-read protection individual printing by UV-silk screen, digital or offset printing wide choice of colours and combinable



Greeting cards wide choice of colours individual design & prints upon request with clear view envelope



rulers, sliders & gauge pins various materials & colour individual shapes & prints



ID cards customised formats, materials & colour individual shapes & prints upon request with suitable box



Fan-Clapping hand 3 basic shapes folded suitable for a DL-envelope individual printing



Promotion tie for attaching on a shirt button special shapes upon request optionally with printing



### Rigid Badge holders



## Flexible Badge holders



Badge accessories





## Name badges



lateral insert

combi - clip

lateral insert

pin

with pre-printed logo personalized paper insert

lateral insert

magnet

## Bank accessory

| OHNE         PERCENTZ         PRED-SCHUTZ                                                                                              |