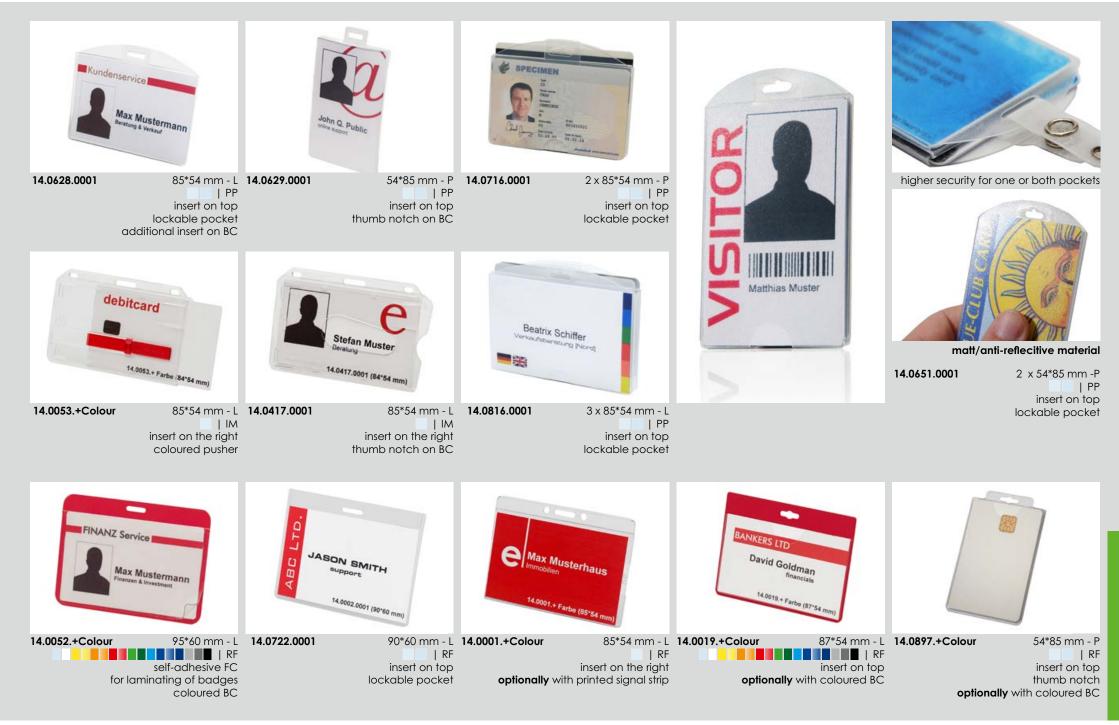

### Rigid Badge holders

## Flexible Badge holders

Badge accessories

## Name badges

lateral insert

combi - clip

lateral insert

pin

with pre-printed logo personalized paper insert

lateral insert

magnet