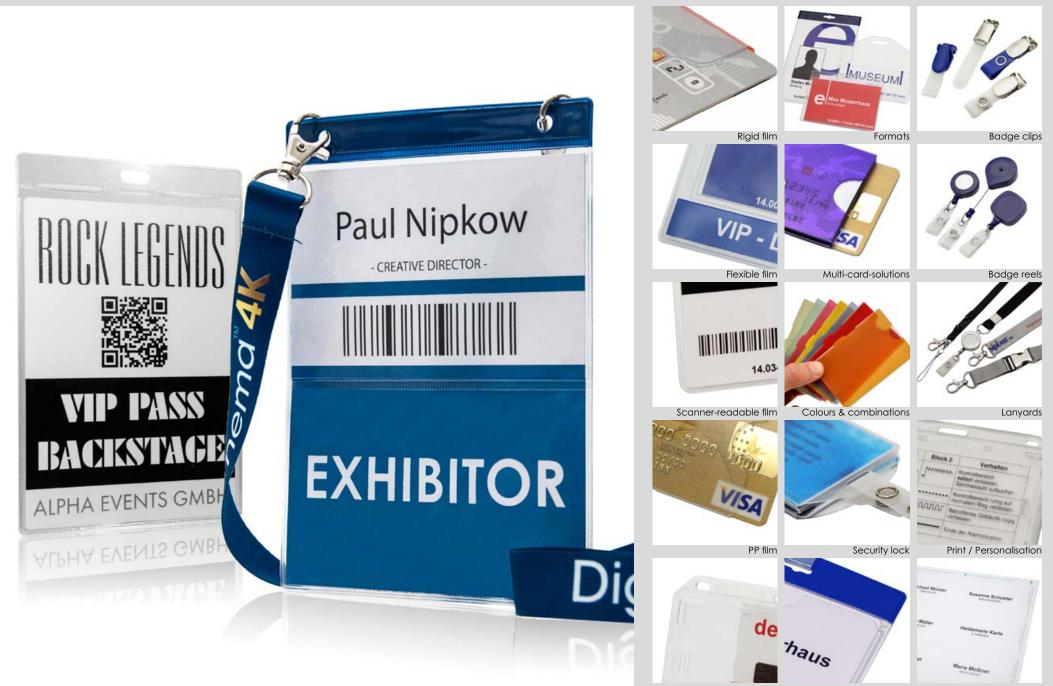

### Rigid Badge holders

## Flexible Badge holders

Badge accessories

## Name badges

lateral insert

combi - clip

lateral insert

pin

with pre-printed logo personalized paper insert

lateral insert

magnet