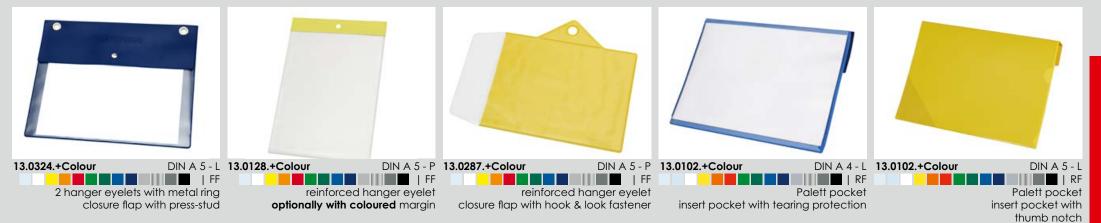

|              | others are available upon request                                                  |

others are available upon request

Customised Packaging







## Stock pockets (



Hanging arms



Hanger eyelets / foldable head part





06.0202.9999 2 x DIN A 5 - L DIN A 5 - L





Multi-functional head part

wet protective flap

06.0241.9999 2×DIN A 5-L

Multi-functional head part double sided insert pocket (green & red) additional clear pocket for DIN Lang - P



double sided insert pocket (green & red)



13.0288.+Colour

reinforce hanger eyelet wet protective flap





## ) Stock & Information pockets / Fastening accessory





## Information pocket / Car Shop folders

| 13.0228.0001 DIN A 5<br>4 x Magnets, rou<br>closure fi                                        | FF                                | ts magnetic band on BC<br>m volume pocket   FV 15 mm                                         | Prüfbuch         für:         von         Beseichnenfer         Franz         Bezeichnenfer         Bezeichnenfer         Bezeichnenfer         Bezeichnenfer         Herzengeber: | Printpartent         Printpartent |
|-----------------------------------------------------------------------------------------------|-----------------------------------|----------------------------------------------------------------------------------------------|----------------------