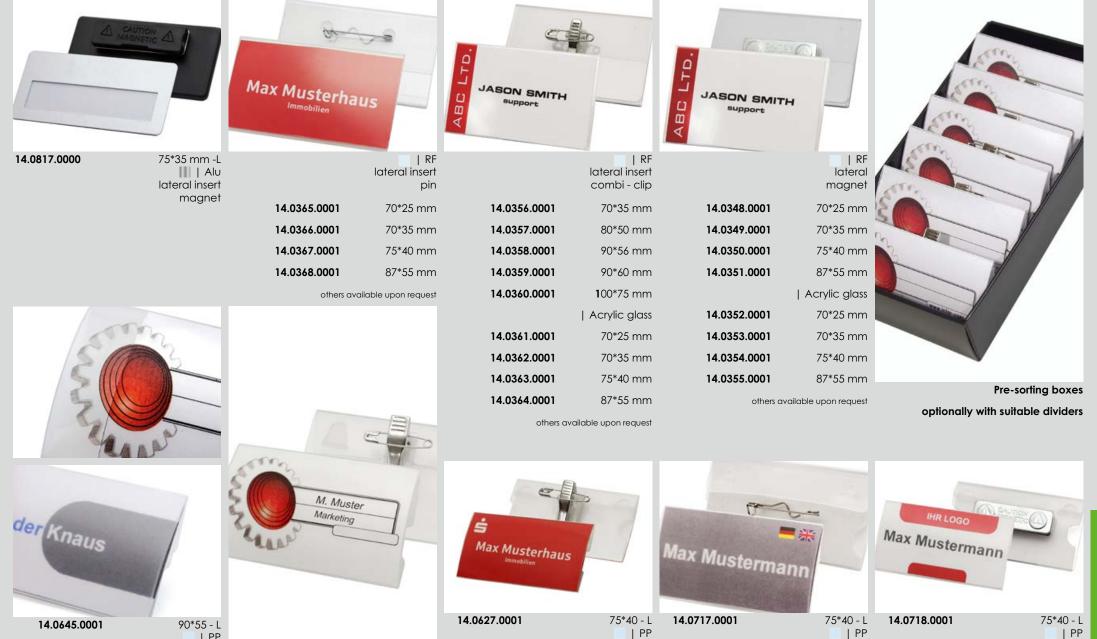

## Name badges

lateral insert

combi - clip

lateral insert

pin

with pre-printed logo personalized paper insert

lateral insert

magnet