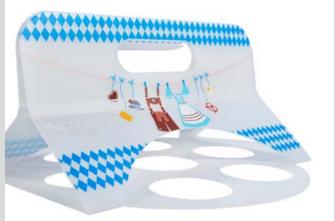

**Cup - Carrier** made of robust and food-safe PP material, re-usable and easy to clean, customisable for any kind of cup diameters, customised refining by silk-screen or digital printing