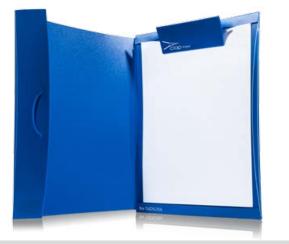

## Clap - Design line

Our clap - Design line was developed in co-operation with Adrienne Finzsch, a local designer from Kreuztal. This new kind of clip boards show how impressive and sustainable plastic could be used for a new generation of offices products.

- durable and robust PP material
- eco-friendly construction who deliberately reduces the use to only 1 material that offers a maximized recyclability
- impressive design & individual print refining

Mono - Clip (up to 100 sheets)

**Clipboard CLAP two** 

Document pocket with closure flap

05.0302.+Colour

DIN A 4 - P Mono - Clip

stop edges

#### **Clip folder CLAP three**

#### 05.0303.+Farbe DIN A 4 - P Mono - Clip front cover with closure flap integrated document pocket stop edges

Document pocket integrated

stop edges

#### **Clipboard CLAP one**

05.0301.+Colour DIN A 4 - P Mono - Clip Document pocket with closure flap stop edges

Clip folders & Co.