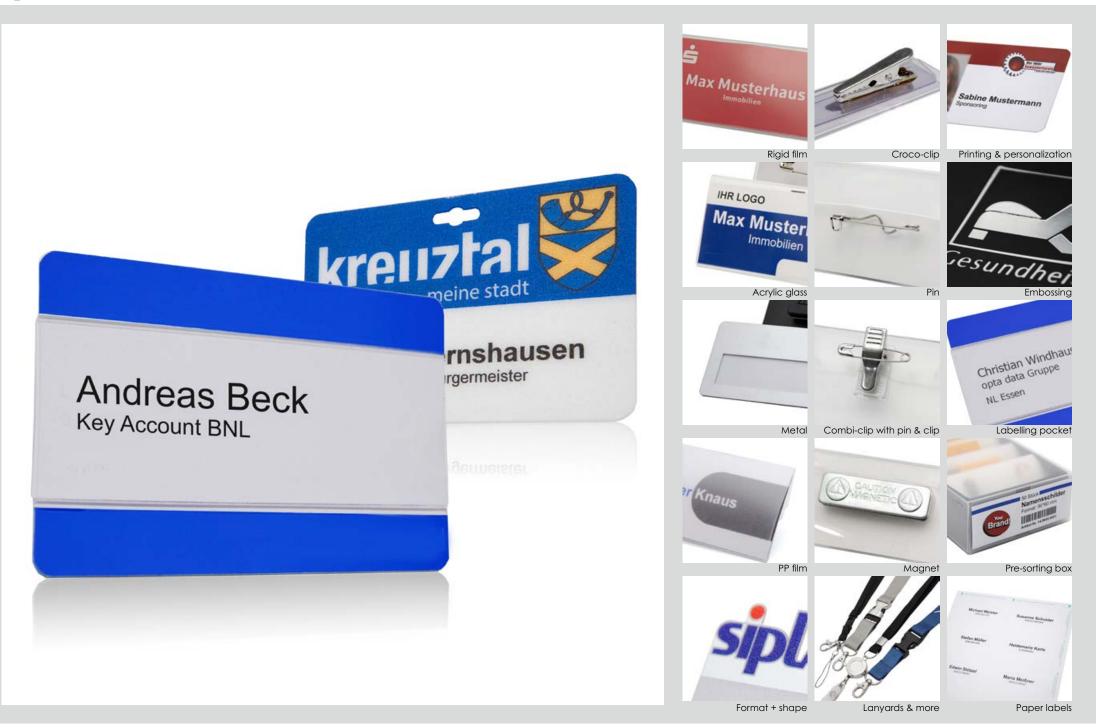

## Name badges

lateral insert

combi - clip

lateral insert

pin

with pre-printed logo personalized paper insert

lateral insert

magnet