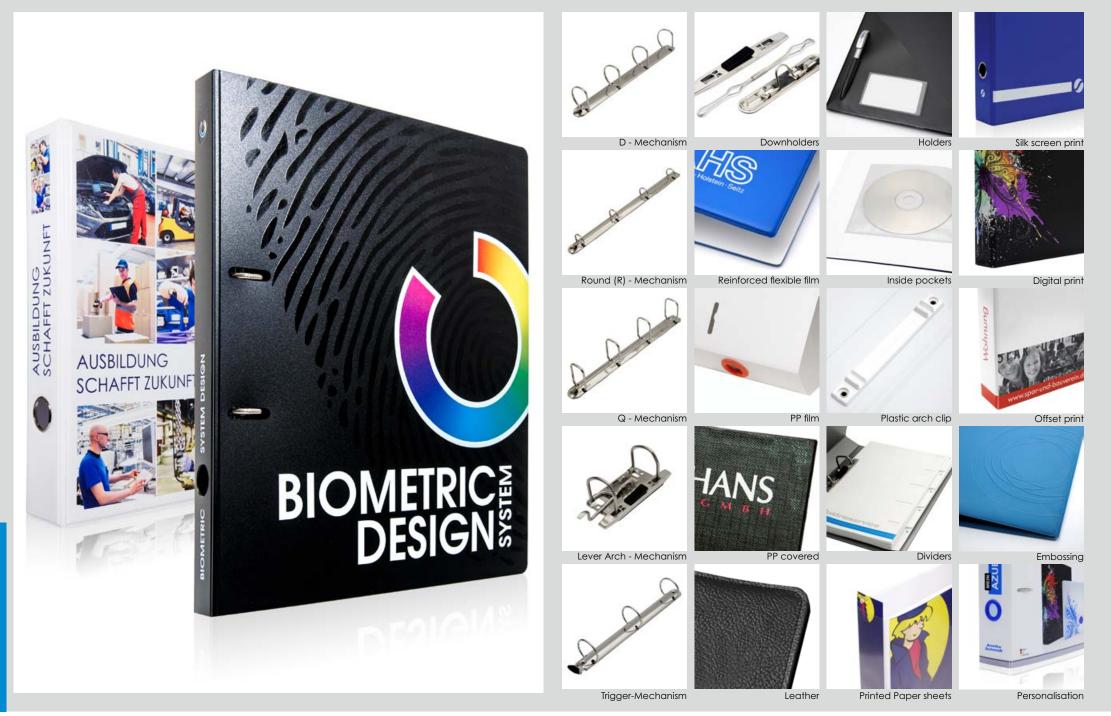

ompleted<br>for you with accessories like pencil,<br>note pads etc.          |
|------------|---------------------------------------------------------------------------------------------------|
| assembly   | typical accessory like clips, lanyards<br>can be pre-assembled                                    |
| packaging  | individual packaging like single-<br>pack, specific packaging units or<br>attached re-order forms |
| logistic   | specific delivery date or express<br>shipping, directly and neutrally                             |
| labelling  | individual labelling                                                                              |
| sampling   | pictures, 2D or 3D drawings,<br>Product & material samples                                        |

## O Customised Ring binders



Ring binders (



Customised Dividers



## Customised Files + Folders



## Files



Files (



## Clap - Design line

Our clap - Design line was developed in co-operation with Adrienne Finzsch, a local designer from Kreuztal. This new kind of clip boards show how impressive and sustainable plastic could be used for a new generation of offices products.

- durable and robust PP material
- eco-friendly construction who deliberately reduces the use to only 1 material that offers a maximized recyclability
- impressive design & individual print refining





Mono - Clip (up to 100 sheets)

**Clipboard CLAP two** 

Document pocket with closure flap

05.0302.+Colour

DIN A 4 - P Mono - Clip

stop edges



#### **Clip folder CLAP three**

#### 05.0303.+Farbe DIN A 4 - P Mono - Clip front cover