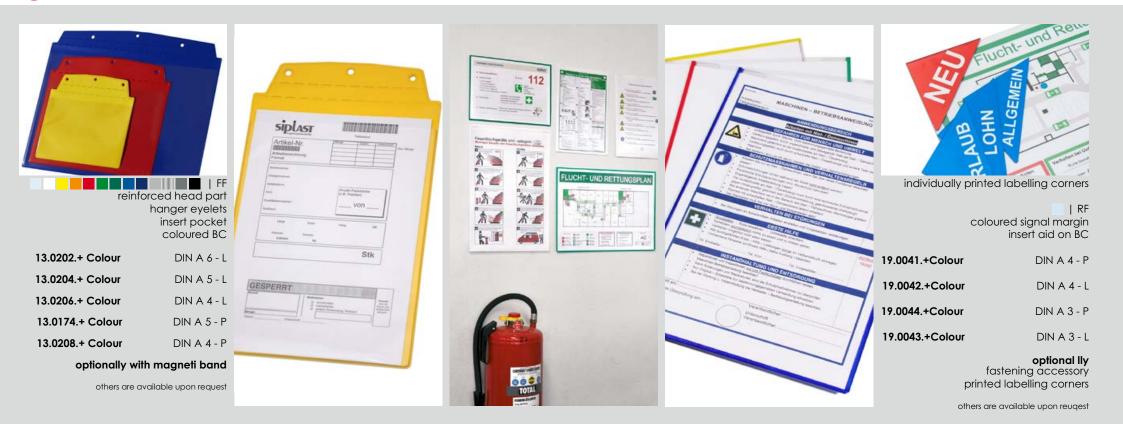

|              | others are available upon request                                                  |

others are available upon request

Customised Packaging







## Stock pockets (



Hanging arms



Hanger eyelets / foldable head part





06.0202.9999 2 x DIN A 5 - L DIN A 5 - L





Multi-functional head part

wet protective flap

06.0241.9999 2×DIN A 5-L

Multi-functional head part double sided insert pocket (green & red) additional clear pocket for DIN Lang - P



double sided insert pocket (green & red)



13.0288.+Colour

reinforce hanger eyelet wet protective flap





## ) Stock & Information pockets / Fastening accessory





## Information pocket / Car Shop folders

| 13.0228.0001 DIN A 5<br>4 x Magnets, rou<br>closure fi                                        | FF                                | ts magnetic band on BC<br>m volume pocket   FV 15 mm                                         | Prüfbuch         für:         von         Beseichnenfer         Franz         Bezeichnenfer         Bezeichnenfer         Bezeichnenfer         Bezeichnenfer         Herzengeber: | Printpartent         Printpartent |
|-----------------------------------------------------------------------------------------------|-----------------------------------|----------------------------------------------------------------------------------------------|--------------------------------------------------------------------------------