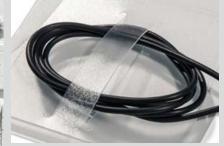

## Sewed Customised products

Ideal for adversting letters light weight (12 g), suitable standard DL envelope, individual printing

Integrated Cable-organizer once the cable is fixed the charging helper is everytime ready to use