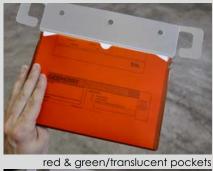

|              | others are available upon request                                                  |

others are available upon request

Customised Packaging







## Stock pockets (



Hanging arms



Hanger eyelets / foldable head part





06.0202.9999 2 x DIN A 5 - L DIN A 5 - L





Multi-functional head part

wet protective flap

06.0241.9999 2×DIN A 5-L

Multi-functional head part double sided insert pocket (green & red) additional clear pocket for DIN Lang - P



double sided insert pocket (green & red)



13.0288.+Colour

reinforce hanger eyelet wet protective flap





## ) Stock & Information pockets / Fastening accessory





## Information pocket / Car Shop folders

| 13.0228.0001 DIN A 5<br>4 x Magnets, rou<br>closure fi                                        | FF                                | ts magnetic band on BC<br>m volume pocket   FV 15 mm                                         | Prüfbuch         für:         von         Beseichnenfer         Franz         Bezeichnenfer         Bezeichnenfer