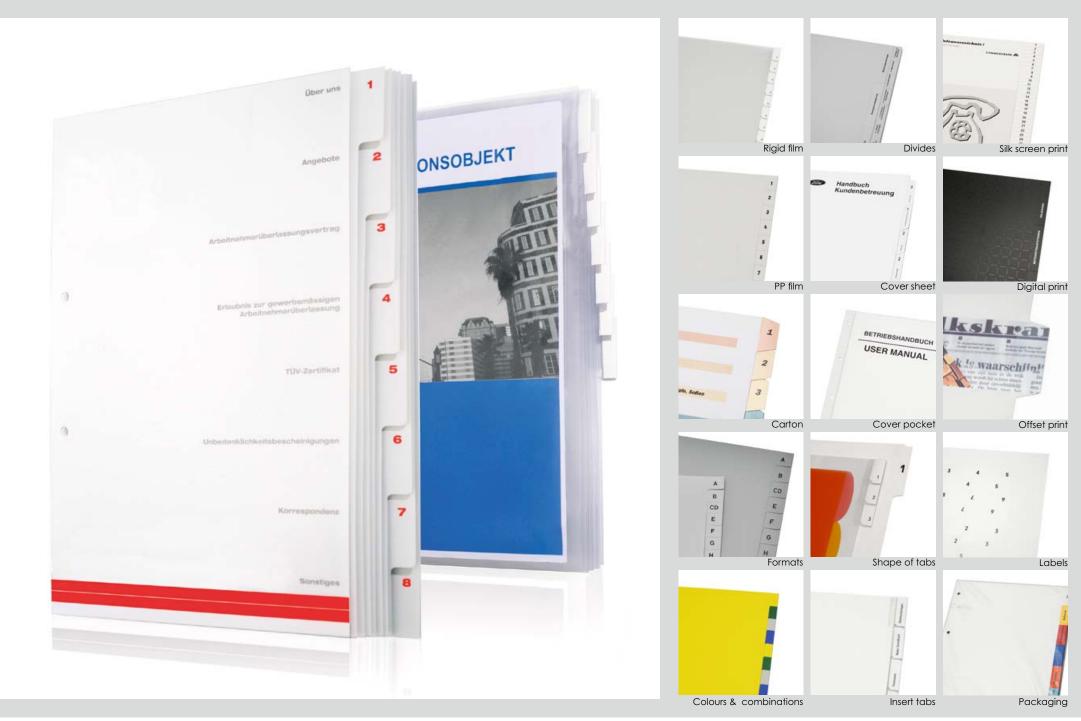

pencil,<br>note pads etc.          |
|------------|---------------------------------------------------------------------------------------------------|
| assembly   | typical accessory like clips, lanyards<br>can be pre-assembled                                    |
| packaging  | individual packaging like single-<br>pack, specific packaging units or<br>attached re-order forms |
| logistic   | specific delivery date or express<br>shipping, directly and neutrally                             |
| labelling  | individual labelling                                                                              |
| sampling   | pictures, 2D or 3D drawings,<br>Product & material samples                                        |

## O Customised Ring binders



Ring binders (



Customised Dividers



## Customised Files + Folders



## Files



Files (



## Clap - Design line

Our clap - Design line was developed in co-operation with Adrienne Finzsch, a local designer from Kreuztal. This new kind of clip boards show how impressive and sustainable plastic could be used for a new generation of offices products.

- durable and robust PP material
- eco-friendly construction who deliberately reduces the use to only 1 material that offers a maximized recyclability
- impressive design & individual print refining





Mono - Clip (up to 100 sheets)

**Clipboard CLAP two** 

Document pocket with closure flap

05.0302.+Colour

DIN A 4 - P Mono - Clip

stop edges



#### **Clip folder CLAP three**

#### 05.0303.+Farbe DIN A 4 - P Mono - Clip front cover with closure flap integrated document po