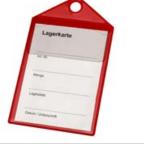

## Name badges

lateral insert

combi - clip

lateral insert

pin

with pre-printed logo personalized paper insert

lateral insert

magnet