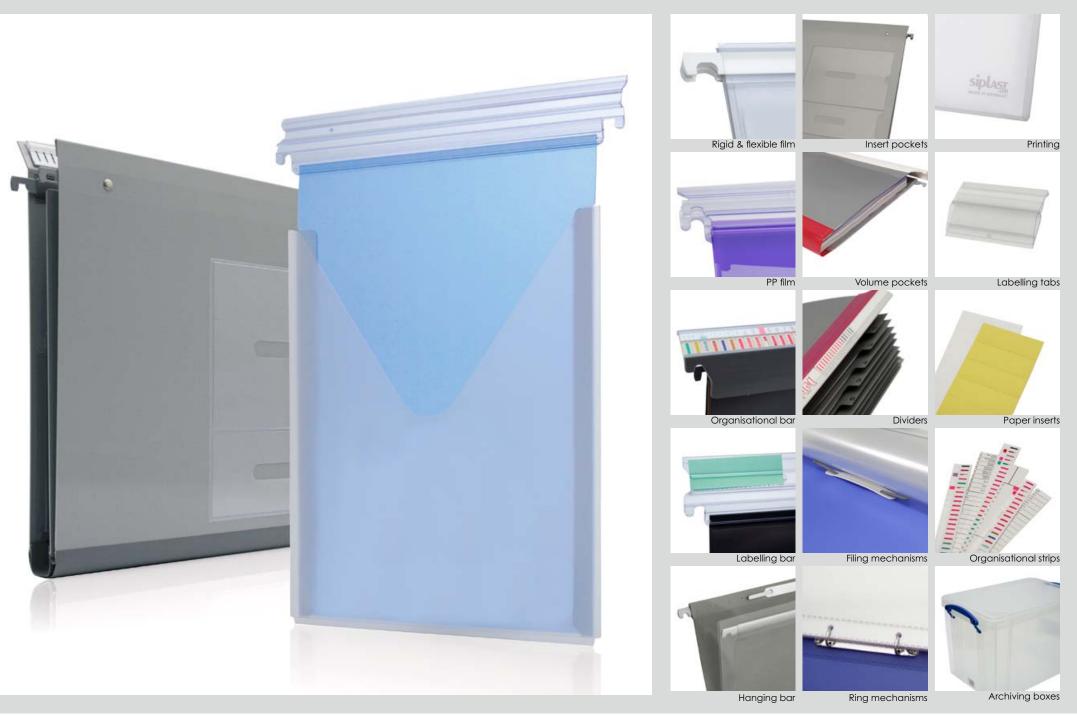

|
| 13.0328.+Colour 6 x 105*148 mm - P<br>Collective folder with<br>6 insert pockets for account books                                     | 13.0327.0001       70*70 mm - L         Image: Construction of the state of the st | 11.0533.+Colour       210*105 mm - L         210*105 mm - L       PP         Account sheet binder       2R   C   400 sheets         finger hole with plastic ring | 05.0281.+Colour 210*105 mm - L<br>Account sheet file<br>variable filing mechanism<br>insert pocket in FC + BC | 14.0940.+Colour 2 x 85*54 mm - L<br>I FF<br>Card wallet with RFID protection<br>1 insert pocket in FC + BC<br>optionally with design film |

### Travelling accessory





## Hanging folders



Customised Wallets



Wallets (





35|44

## Self-adhesive Articles

| 2               |                                                           | 2                                                                    | 2            |