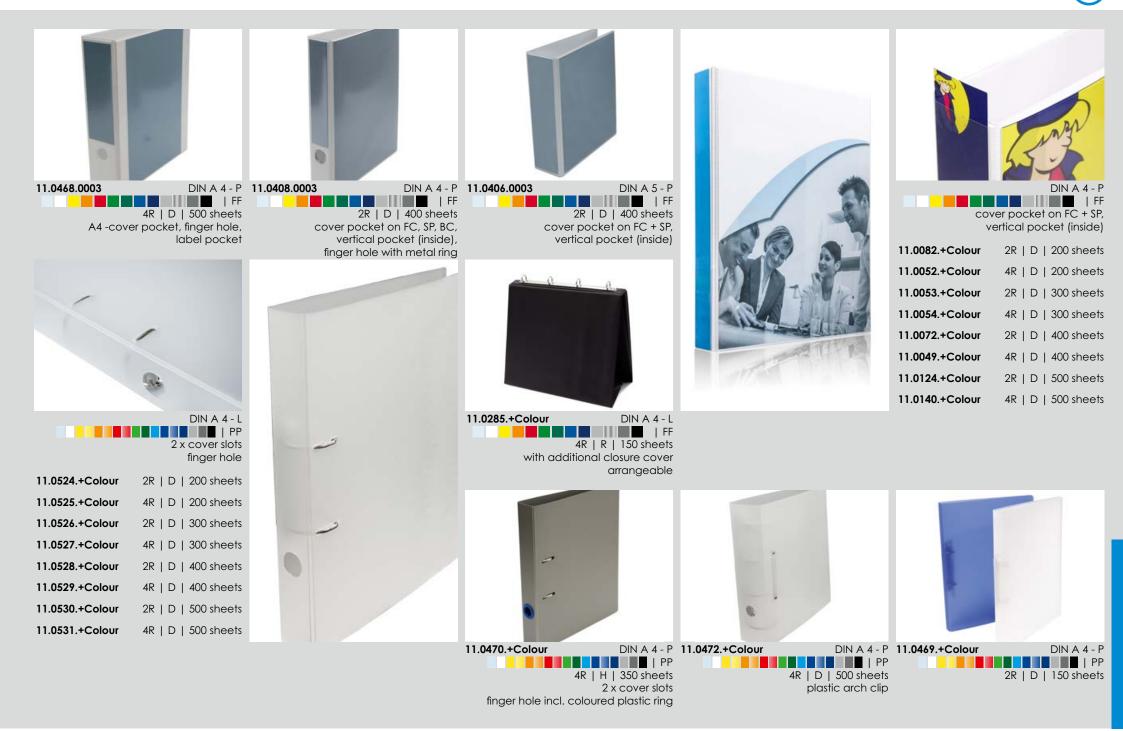

u with accessories like pencil,<br>note pads etc.          |
|------------|---------------------------------------------------------------------------------------------------|
| assembly   | typical accessory like clips, lanyards<br>can be pre-assembled                                    |
| packaging  | individual packaging like single-<br>pack, specific packaging units or<br>attached re-order forms |
| logistic   | specific delivery date or express<br>shipping, directly and neutrally                             |
| labelling  | individual labelling                                                                              |
| sampling   | pictures, 2D or 3D drawings,<br>Product & material samples                                        |

## O Customised Ring binders



Ring binders (



Customised Dividers



## Customised Files + Folders



## Files



Files (



## Clap - Design line

Our clap - Design line was developed in co-operation with Adrienne Finzsch, a local designer from Kreuztal. This new kind of clip boards show how impressive and sustainable plastic could be used for a new generation of offices products.

- durable and robust PP material
- eco-friendly construction who deliberately reduces the use to only 1 material that offers a maximized recyclability
- impressive design & individual print refining





Mono - Clip (up to 100 sheets)

**Clipboard CLAP two** 

Document pocket with closure flap

05.0302.+Colour

DIN A 4 - P Mono - Clip

stop edges



#### **Clip folder CLAP three**

#### 05.0303.+Farbe DIN A 4 - P Mono - Clip front cover with closure flap