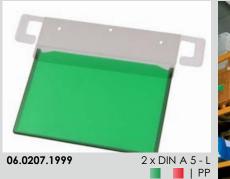

|              | others are available upon request                                                  |

others are available upon request

Customised Packaging







## Stock pockets (



Hanging arms



Hanger eyelets / foldable head part





06.0202.9999 2 x DIN A 5 - L DIN A 5 - L





Multi-functional head part

wet protective flap

06.0241.9999 2×DIN A 5-L

Multi-functional head part double sided insert pocket (green & red) additional clear pocket for DIN Lang - P



double sided insert pocket (green & red)



13.0288.+Colour

reinforce hanger eyelet wet protective flap





## ) Stock & Information pockets / Fastening accessory





## Information pocket / Car Shop folders

| 13.0228.0001 DIN A 5<br>4 x Magnets, rou<br>closure fi                                        | FF                                | ts magnetic band on BC<br>m volume pocket   FV 15 mm                                         | Prüfbuch         für:         von         Beseichnenfer         Franz         Bezeichnenfer         Bezeichnenfer         Bezeichnenfer         Bezeichnenfer         Herz