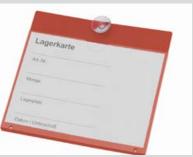

|              | others are available upon request                                                  |

others are available upon request

Customised Packaging







## Stock pockets (



Hanging arms



Hanger eyelets / foldable head part





06.0202.9999 2 x DIN A 5 - L DIN A 5 - L





Multi-functional head part

wet protective flap

06.0241.9999 2×DIN A 5-L

Multi-functional head part double sided insert pocket (green & red) additional clear pocket for DIN Lang - P



double sided insert pocket (green & red)



13.0288.+Colour

reinforce hanger eyelet wet protective flap





## ) Stock & Information pockets / Fastening accessory





## Information pocket / Car Shop folders

| 13.0228.0001 DIN A 5<br>4 x Magnets, rou<br>closure fi                                        | FF                                | ts magnetic band on BC<br>m volume pocket   FV 15 mm                                         | Prüfbuch         für:         von         Beseichnenfer         Franz         Bezeichnenfer         Bezeichnenfer         Bezeichnenfer         Bezeichnenfer         Herzengeber: | Printpartent         Printpartent |
|-----------------------------------------------------------------------------------------------|-----------------------------------|-------