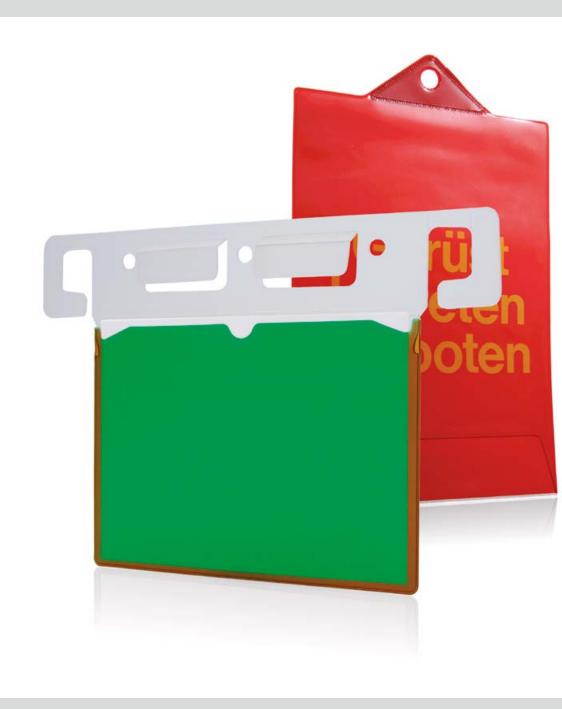

**Clipboard CLAP two** 

Document pocket with closure flap

05.0302.+Colour

DIN A 4 - P Mono - Clip

stop edges

#### **Clipboard CLAP one**

05.0301.+Colour DIN A 4 - P Mono - Clip Document pocket with closure flap stop edges

Clip folders & Co.