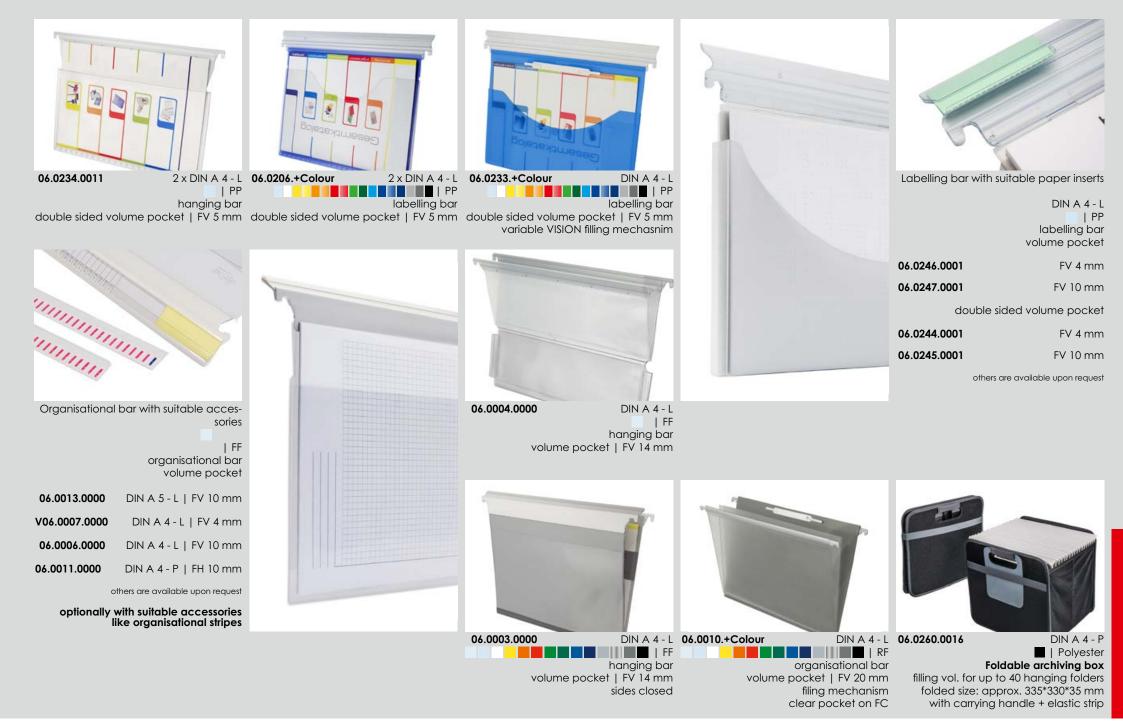

|
| 13.0328.+Colour 6 x 105*148 mm - P<br>Collective folder with<br>6 insert pockets for account books                                     | 13.0327.0001       70*70 mm - L         Image: Construction of the state of the st | 11.0533.+Colour       210*105 mm - L         210*105 mm - L       PP         Account sheet binder       2R   C   400 sheets         finger hole with plastic ring | 05.0281.+Colour 210*105 mm - L<br>Account sheet file<br>variable filing mechanism<br>insert pocket in FC + BC | 14.0940.+Colour 2 x 85*54 mm - L<br>I FF<br>Card wallet with RFID protection<br>1 insert pocket in FC + BC<br>optionally with design film |

### Travelling accessory





## Hanging folders



Customised Wallets



Wallets (





35|44

## Self-adhesive Articles

| 2               |                                                           | 2                                                                    | 2            |