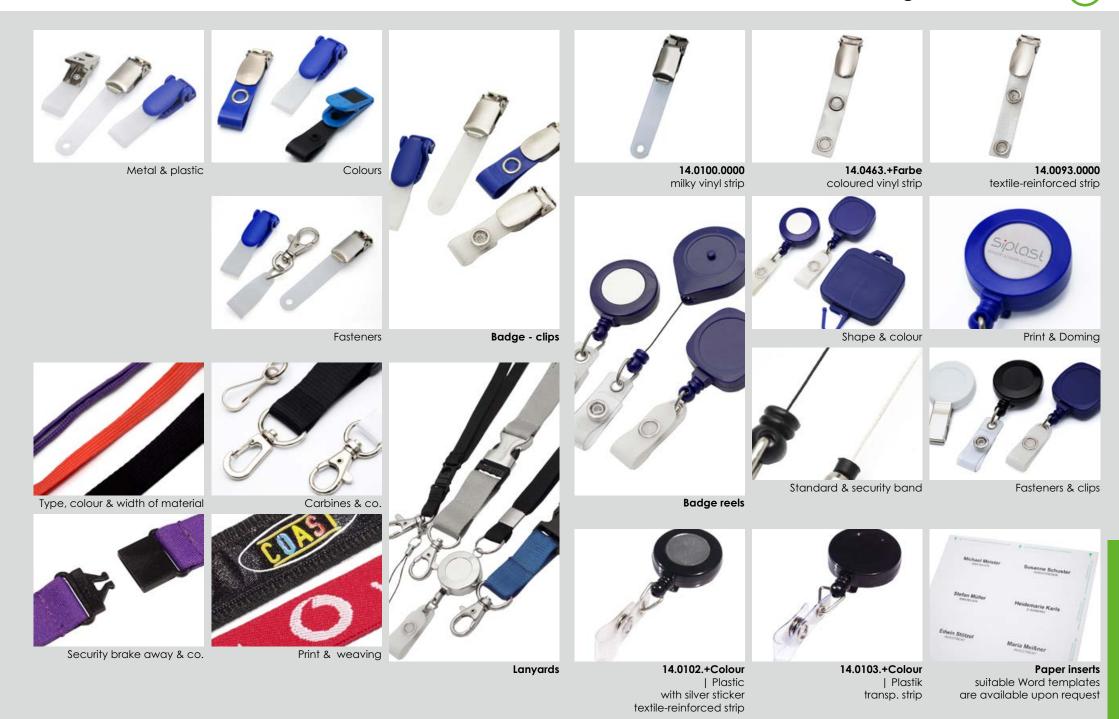

ints by silk screen, digital & offset printing



Card boxes, case and passport covers with TÜV-proofed RFID-read protection individual printing by UV-silk screen, digital or offset printing wide choice of colours and combinable



Greeting cards wide choice of colours individual design & prints upon request with clear view envelope



rulers, sliders & gauge pins various materials & colour individual shapes & prints



ID cards customised formats, materials & colour individual shapes & prints upon request with suitable box



Fan-Clapping hand 3 basic shapes folded suitable for a DL-envelope individual printing



Promotion tie for attaching on a shirt button special shapes upon request optionally with printing



### Rigid Badge holders



## Flexible Badge holders



Badge accessories





## Name badges



lateral insert

combi - clip

lateral insert

pin

with pre-printed logo personalized paper insert

lateral insert

magnet

## Bank accessory

| OHNE         PERCENTZ         PRED-SCHUTZ                                                                                              |