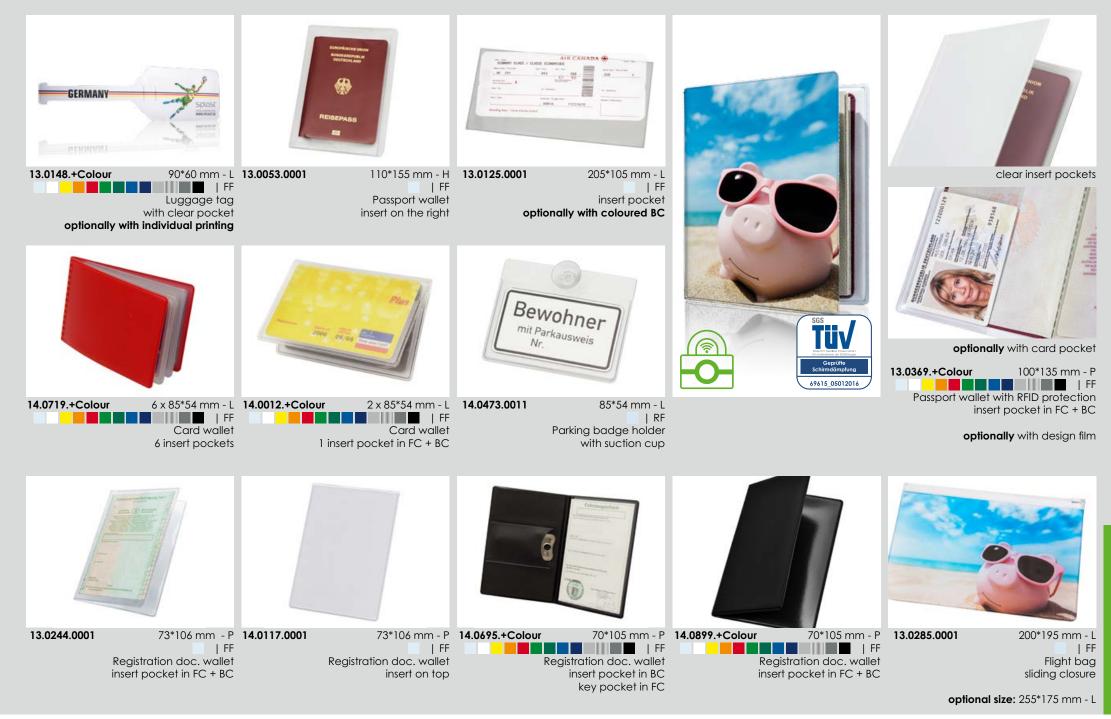

### Travelling accessory

## Hanging folders

Customised Wallets

Wallets (

35|44