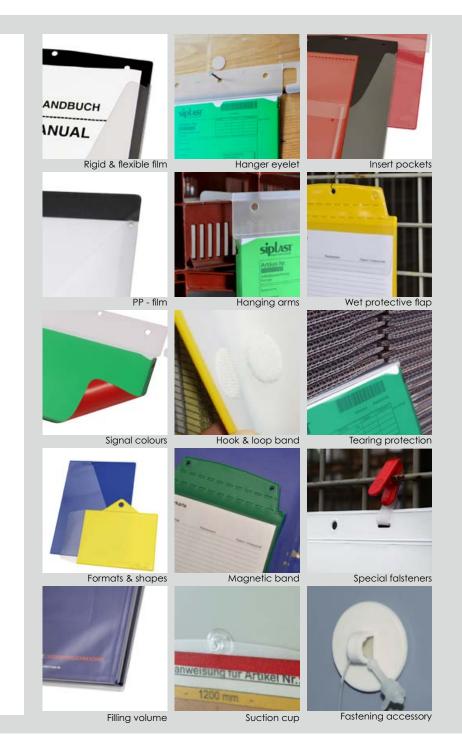

## processing

| -                      | •                                 |
|------------------------|-----------------------------------|
| cutting                | accurate cuttings                 |
| stamping               | individual shapes                 |
| creasing               | shapes for pockets and volumes    |
| rivetting              | permanent rivetted connections    |
| bonding                | permanent bonded connections      |
| HF-welding             | especially for PVC films          |
| ultra sonic<br>welding | usable for various kinds of films |
| bending                | exactly angled parts              |
| folding                | precisely folded technical items  |

## refining

| pad printing         | for small quantities with simple layouts                                       |
|----------------------|--------------------------------------------------------------------------------|
| silk screen<br>print | ideally for middle & high quantities<br>up to 4 colours                        |
| digital printing     | ideally for small quantities with high quality layouts and personalisation     |
| offset printing      | high-graded printed layouts for high<br>quantities                             |
| blind<br>embossing   | logos you can feel                                                             |
| colour<br>embossing  | logos you can feel and see - also<br>with metallic colours like silver or gold |

### services

| completion | products can be pre-completed<br>for you with accessories like pencil,<br>note pads etc.          |
|------------|---------------------------------------------------------------------------------------------------|
| assembly   | typical accessory like clips, lanyards<br>can be pre-assembled                                    |
| packaging  | individual packaging like single-<br>pack, specific packaging units or<br>attached re-order forms |
| logistic   | specific delivery date or express<br>shipping, directly and neutrally                             |
| labelling  | individual labelling                                                                              |
| sampling   | pictures, 2D or 3D drawings,<br>Product & material samples                                        |