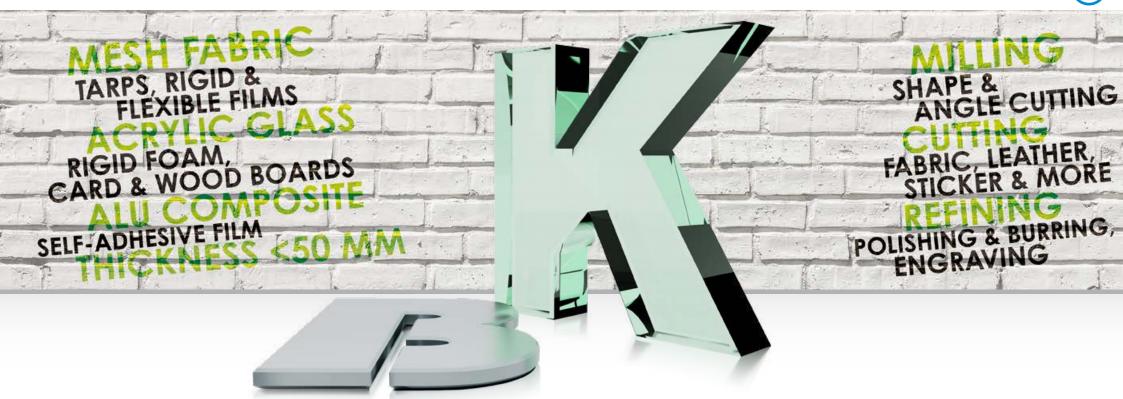

#### More materials

- large print format for board material up to 2,5 x 2 m and a thickness of 50 mm
- wide choice of roll material for banners.

Customised Further Processing

Milling & Drilling Precise shape cutting of a wide range of materials e.g. foam, acrylic glass, aluminium composite board and many more.

#### Angle cutting

Building of complex 3Dconstructions made of high-expension foam or composite boards.

#### High-sensitive cutting

- high-powered shape cutting of card board & leather
- precise pre- & finish cutting of sensitive materials.

#### Refining

- Engraving of logos on board materials
- Polishing of milled edges for high-value touch

#### Assembly & finishing

- Reinforcement of edges
   by welding & seaming
- Prepare of hanging by metal eylets or drilled holes for sign mounting